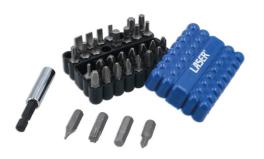

## Power Bits Set, includes JIS 33pc

A set of 33 bits containing a useful range of different profiles, including JIS (Japanese Industrial Standard) Phillips, Flat, PzDrive Hex & Star. JIS screws as used on Japanese industrial standard fittings found on Japanese motorcycles and equipment (such as Honda, Shimano bike components, Tamiya radio-controlled cars etc). These 1/4" shank bits and magnetic holder are ideal for use with cordless screwdrivers fitted with a quick chuck, cordless drills and bit drivers.

## **Additional Information**

- JIS: JIS Ph1, JIS Ph2, JIS Ph3; Phillips: Ph0, Ph1, Ph2 (x2), Ph3; Flat: 3, 4, 5, 6, 7mm; PzDrive: Pz1 (x2), Pz2 (x3), Pz3 (x2); Hex: 2, 2.5, 3, 4, 5, 6mm; Star\*: T10, T15, T20, T25, T30, T40.
- Bit length: 25mm, with 1/4" shank.
- · 60mm long magnetic bit holder with quick chuck end.
- · Manufactured from chrome vanadium.
- Supplied in moulded rubber case for safe workshop storage & easy access.